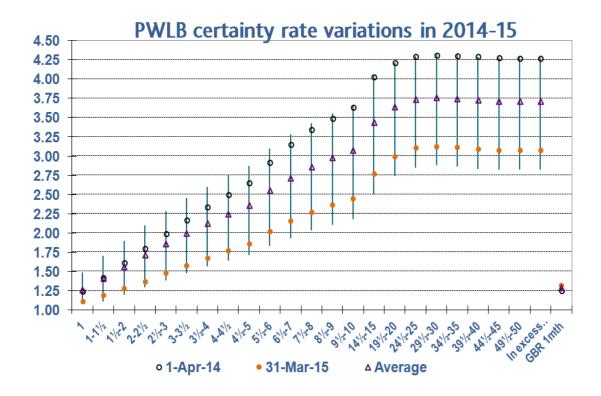

|           |            |            |            |            |            |            |            |            | 1 month    |
|-----------|------------|------------|------------|------------|------------|------------|------------|------------|------------|
|           | 1          | 1-1.5      | 2.5-3      | 3.5-4      | 4.5-5      | 9.5-10     | 24.5-25    | 49.5-50    | variable   |
| 1/4/14    | 1.240%     | 1.420%     | 1.990%     | 2.340%     | 2.650%     | 3.630%     | 4.290%     | 4.270%     | 1.250%     |
| 31/3/15   | 1.110%     | 1.190%     | 1.480%     | 1.680%     | 1.860%     | 2.450%     | 3.110%     | 3.080%     | 1.320%     |
| High      | 1.490%     | 1.700%     | 2.280%     | 2.600%     | 2.870%     | 3.660%     | 4.300%     | 4.280%     | 1.340%     |
| Low       | 1.080%     | 1.110%     | 1.380%     | 1.570%     | 1.710%     | 2.180%     | 2.850%     | 2.820%     | 1.250%     |
| Average   | 1.266%     | 1.417%     | 1.863%     | 2.130%     | 2.362%     | 3.083%     | 3.737%     | 3.719%     | 1.290%     |
| Spread    | 0.410%     | 0.590%     | 0.900%     | 1.030%     | 1.160%     | 1.480%     | 1.450%     | 1.460%     | 0.090%     |
| High date | 16/07/2014 | 03/07/2014 | 03/07/2014 | 03/07/2014 | 03/07/2014 | 20/06/2014 | 03/04/2014 | 02/04/2014 | 17/09/2014 |
| Low date  | 23/01/2015 | 06/01/2015 | 07/01/2015 | 07/01/2015 | 02/02/2015 | 02/02/2015 | 02/02/2015 | 02/02/2015 | 01/04/2014 |